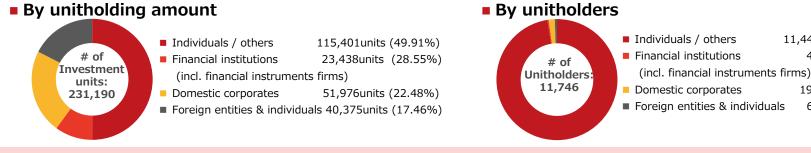

## Debt Profile (1) – Summary of Loans and Bonds

(As of December 31, 2020)

| Category | Туре       | Initial amount<br>(yen millions) | Outstanding<br>(yen millions) | Interest rate                                                                  | Interest<br>rate type | Drawdown date | Maturity                                                 |
|----------|------------|----------------------------------|-------------------------------|--------------------------------------------------------------------------------|-----------------------|---------------|----------------------------------------------------------|
|          | Long-term  | 15,700                           | 13,188                        | Base rate plus 0.45%<br>(fixed at 0.845% upon executing<br>interest rate swap) | Fixed                 | 31-Oct-2017   | 10 years from drawdown date JCR Green Finance Evaluation |
|          | Long-term  | 8,000                            | 6,995                         | Base rate plus 0.45%<br>(fixed at 1.042% upon executing<br>interest rate swap) | Fixed                 | 6-Sep-2018    | 10 years from drawdown date                              |
| Loan     | Long-term  | 700                              | 623                           | Base rate plus 0.45%                                                           | Variable              | 29-Mar-2019   | 3 years from drawdown date                               |
|          | Long-term  | 4,500                            | 4,248                         | Base rate plus 0.45%                                                           | Variable              | 29-Nov-2019   | 2 years from drawdown date                               |
|          | Short-term | 1,000                            | 981                           | Base rate plus 0.30%                                                           | Variable              | 28-Sep-2020   | 1 years from drawdown date                               |
| Sub tot  | al of Loan | 29,900                           | 26,042                        |                                                                                |                       |               |                                                          |
| Bond     | Long-term  | 1,100                            | 1,100                         | 0.71%                                                                          | Fixed                 | 6-Nov-2019    | 5 years from issuance date                               |
| Sub tot  | al of Bond | 1,100                            | 1,100                         |                                                                                |                       |               |                                                          |
|          |            |                                  |                               |                                                                                |                       |               |                                                          |
| т        | otal       | 31,000                           | 27,142                        |                                                                                |                       |               |                                                          |