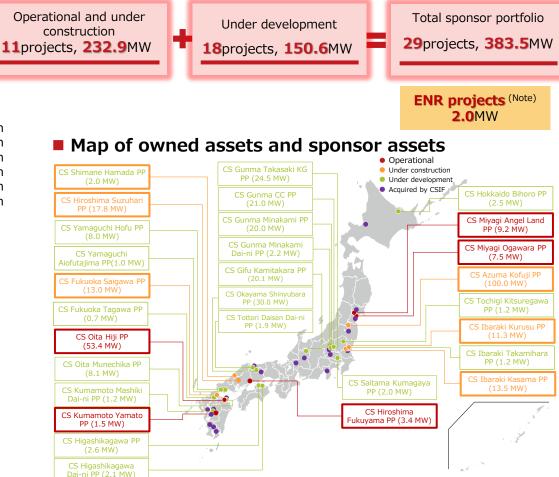

e distribution payout by utilizing distributions in excess of earnings



DPU (excl. distributions in excess of earnings)

Per unit distrinitions in excess of earnings

(Note) Figures for the 8<sup>th</sup>~10<sup>th</sup> Fiscal Period are forecasts and are subject to change. They do not represent guaranteed distribution amounts.



### **External Growth Strategy (Sponsor Pipeline)**

(the numbers are as of the end of Dec. 2020)

# Target to achieve ¥100Bn in asset size in medium term by mainly acquiring assets from sponsor pipeline

#### Sponsor portfolio snapshot

FIT purchase price range: Mostly ¥32~¥40/kWh Fully taking advantage of vertically-integrated model to actively develop new projects with lower FIT price



#### Operational start year and status of sponsor portfolio assets





Source: Compiled by the Asset Manager based on disclosures by Canadian Solar Projects K.K.

Note: Total panel output of ENR projects are based on development plans as of December 31, 2020. Forecasted output and actual output may differ. Licenses and permits for ENR project development may not be completed and there is no assurance that these projects will reach completion nor be ready for commercial operation. With respect to these ENR projects, CSIF has been granted Exclusive Negotiation Rights from project development. As at December 31, 2020, the sponsor does not retain ownership of these projects and there is a likelihood that the sponsor will not acquire the project among other reasons. As at December 31, 2020, CSIF does not intend to acquire these projects and there is no assurance