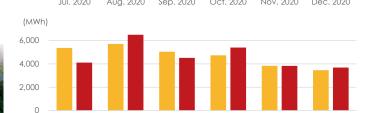

### **Portfolio Performance**

**7**<sup>th</sup> FP actual energy output ÷ projected energy output = 98.59% (Full year of 2020: 99.07%)

#### Energy output by project

### **Portfolio Performance**

(MWh)

(MWh)

(MWh)

### **Portfolio Performance**

(MWh)

(MWh)

(MWh)

75 50 25

S-17 CS Daisen-cho Power Plant (A&B)

4,000.0 3,000.0 2,000.0 1,000.0 0.0 Jul. 2020 Aug. 2020 Sep. 2020 Oct. 2020 Nov. 2020 Dec. 2020

S-19 CS Misato-machi Power Plant