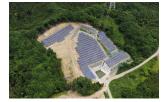

#### S-1 CS Shibushi-shi Power Plant

## Asset List (1) – Power Plant Data, Valuation and etc.

| No.  | Project name                                     | Location                  | FIT<br>Price<br>(yen) | Acquisition Date | FIT Expiration                         | Land Rights                            | Acquisition<br>Price<br>(million<br>yen) | Valuation<br>Price (million<br>yen) (Note) | Portfolio % | Panel Output<br>(kW) |
|------|--------------------------------------------------|---------------------------|-----------------------|------------------|----------------------------------------|----------------------------------------|------------------------------------------|--------------------------------------------|-------------|----------------------|
| S-01 | CS Shibushi-shi Power Plant                      | Shibushi-shi, Kagoshima   | 40                    | Oct. 31, 2017    | Sep. 16, 2034                          | Ownership                              | 540                                      | 504                                        | 1.03        | 1,224.00             |
| S-02 | CS Isa-shi Power Plant                           | Isa-shi, Kagoshima        | 40                    | Oct. 31, 2017    | Jun. 8, 2035                           | Lease-hold                             | 372                                      | 334                                        | 0.68        | 931.77               |
| S-03 | CS Kasama-shi Power Plant                        | Kasama-shi, Ibaraki       | 40                    | Oct. 31, 2017    | Jun. 25, 2035                          | Ownership/Easement                     | 907                                      | 972                                        | 1.99        | 2,127.84             |
| S-04 | CS Isa-shi Dai-ni Power Plant                    | Isa-shi, Kagoshima        | 36                    | Oct. 31, 2017    | Jun. 28, 2035                          | Lease-hold                             | 778                                      | 695                                        | 1.42        | 2,013.99             |
| S-05 | CS Yusui-cho Power Plant                         | Aira-gun, Kagoshima       | 36                    | Oct. 31, 2017    | Aug. 20, 2035                          | Lease-hold                             | 670                                      | 599                                        | 1.23        | 1,749.30             |
| S-06 | CS Isa-shi Dai-san Power Plant                   | Isa-shi, Kagoshima        | 40                    | Oct. 31, 2017    | Sep. 15, 2035                          | Lease-hold                             | 949                                      | 859                                        | 1.76        | 2,225.08             |
| S-07 | CS Kasama-shi Dai-ni Power Plant                 | Kasama-shi, Ibaraki       | 40                    | Oct. 31, 2017    | Sep. 23, 2035                          | Lease-hold                             | 850                                      | 845                                        | 1.73        | 2,103.75             |
| S-08 | CS Hiji-machi Power Plant                        | Hayami-gun, Oita          | 36                    | Oct. 31, 2017    | Oct. 12, 2035                          | Lease-hold                             | 1,029                                    | 922                                        | 1.89        | 2,574.99             |
| S-09 | CS Ashikita-machi Power Plant                    | Ashikita-gun, Kumamoto    | 40                    | Oct. 31, 2017    | Dec. 10, 2035                          | Lease-hold                             | 989                                      | 903                                        | 1.85        | 2,347.80             |
| S-10 | CS Minamishimabara-shi Power Plant (East & West) | Shimabara-shi, Nagasaki   | 40                    | Oct. 31, 2017    | Dec. 24, 2035 (E)<br>Jan. 28, 2036 (W) | Lease-hold                             | 1,733                                    | 1,682                                      | 3.44        | 3,928.86             |
| S-11 | CS Minano-machi Power Plant                      | Chichibu-gun, Saitama     | 32                    | Oct. 31, 2017    | Dec. 6, 2036                           | Ownership                              | 1,018                                    | 1,061                                      | 2.17        | 2,448.60             |
| S-12 | CS Kannami-cho Power Plant                       | Tagata-gun, Shizuoka      | 36                    | Oct. 31, 2017    | Mar. 2, 2037                           | Surface rights                         | 514                                      | 526                                        | 1.08        | 1,336.32             |
| S-13 | CS Mashiki-machi Power Plant                     | Kamimashiki-gun, Kumamoto | 36                    | Oct. 31, 2017    | Jun. 1, 2037                           | Ownership/Easement                     | 19,751                                   | 20,385                                     | 41.70       | 47,692.62            |
| S-14 | CS Koriyama-shi Power Plant                      | Koriyama-shi, Fukushima   | 32                    | Feb. 1, 2018     | Sep. 15, 2036                          | Ownership/Easement                     | 246                                      | 237                                        | 0.48        | 636.00               |
| S-15 | CS Tsuyama-shi Power Plant                       | Tsuyama-shi, Okayama      | 32                    | Feb. 1, 2018     | Jun. 29, 2037                          | Ownership                              | 746                                      | 724                                        | 1.48        | 1,930.50             |
| S-16 | CS Ena-shi Power Plant                           | Ena-shi, Gifu             | 32                    | Sep. 6, 2018     | Sep. 12, 2037                          | Surface rights                         | 757                                      | 775                                        | 1.59        | 2,124.20             |
| S-17 | CS Daisen-cho Power Plant (A) (B)                | Saihaku-gun, Tottori      | 40                    | Sep. 6, 2018     | Aug. 9, 2037                           | Surface rights/Lease-<br>hold/Easement | 10,447                                   | 10,046                                     | 20.55       | 27,302.40            |
| S-18 | CS Takayama-shi Power Plant                      | Takayama-shi, Gifu        | 32                    | Sep. 6, 2018     | Oct. 9, 2037                           | Ownership/Easement                     | 326                                      | 315                                        | 0.64        | 962.28               |
| S-19 | CS Misato-machi Power Plant                      | Kodama-gun, Saitama-ken   | 32                    | Mar. 1, 2019     | Mar. 26, 2037                          | Ownership                              | 470                                      | 447                                        | 0.91        | 1,082.00             |
| S-20 | CS Marumori-machi Power Plant                    | Igu-gun, Miyagi           | 36                    | Mar. 29, 2019    | Jul. 12, 2038                          | Surface rights/Easement                | 850                                      | 800                                        | 1.64        | 2,194.50             |
| S-21 | CS Izu-shi Power Plant                           | Izu-shi, Shizuoka         | 36                    | Nov. 29, 2019    | Nov. 29, 2038                          | Surface rights                         | 4,569                                    | 4,383                                      | 8.97        | 10,776.80            |
| S-22 | CS Ishikari Shinshinotsu-mura Power Plant        | Ishikari-gun, Hokkaido    | 24                    | Sep. 28, 2020    | Jul. 15, 2039                          | Ownership                              | 680                                      | 666                                        | 1.36        | 2,384.64             |
| S-23 | CS Osaki-shi Kejonuma Power Plant                | Osaki-shi, Kejonuma       | 21                    | Sep. 28, 2020    | Jul. 21, 2039                          | Ownership                              | 208                                      | 205                                        | 0.42        | 954.99               |
|      |                                                  | Tc                        | otal                  |                  |                                        |                                        | 49,405                                   | 48,890                                     | 100.00      | 123,054.11           |