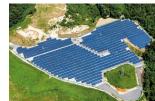

## Asset List (1) – Power Plant Data, Valuation and etc.

| No.  | Project name                                     | Location                  | FIT<br>Price<br>(yen) | Acquisition Date | FIT Expiration                         | Land Rights                            | Acquisition<br>Price<br>(million<br>yen) | Valuation<br>Price (million<br>yen) (Note) | Portfolio % | Panel Output<br>(kW) |
|------|--------------------------------------------------|---------------------------|-----------------------|------------------|----------------------------------------|----------------------------------------|------------------------------------------|--------------------------------------------|-------------|----------------------|
| S-01 | CS Shibushi-shi Power Plant                      | Shibushi-shi, Kagoshima   | 40                    | Oct. 31, 2017    | Sep. 16, 2034                          | Ownership                              | 540                                      | 504                                        | 1.03        | 1,224.00             |
| S-02 | CS Isa-shi Power Plant                           | Isa-shi, Kagoshima        | 40                    | Oct. 31, 2017    | Jun. 8, 2035                           | Lease-hold                             | 372                                      | 334                                        | 0.68        | 931.77               |
| S-03 | CS Kasama-shi Power Plant                        | Kasama-shi, Ibaraki       | 40                    | Oct. 31, 2017    | Jun. 25, 2035                          | Ownership/Easement                     | 907                                      | 972                                        | 1.99        | 2,127.84             |
| S-04 | CS Isa-shi Dai-ni Power Plant                    | Isa-shi, Kagoshima        | 36                    | Oct. 31, 2017    | Jun. 28, 2035                          | Lease-hold                             | 778                                      | 695                                        | 1.42        | 2,013.99             |
| S-05 | CS Yusui-cho Power Plant                         | Aira-gun, Kagoshima       | 36                    | Oct. 31, 2017    | Aug. 20, 2035                          | Lease-hold                             | 670                                      | 599                                        | 1.23        | 1,749.30             |
| S-06 | CS Isa-shi Dai-san Power Plant                   | Isa-shi, Kagoshima        | 40                    | Oct. 31, 2017    | Sep. 15, 2035                          | Lease-hold                             | 949                                      | 859                                        | 1.76        | 2,225.08             |
| S-07 | CS Kasama-shi Dai-ni Power Plant                 | Kasama-shi, Ibaraki       | 40                    | Oct. 31, 2017    | Sep. 23, 2035                          | Lease-hold                             | 850                                      | 845                                        | 1.73        | 2,103.75             |
| S-08 | CS Hiji-machi Power Plant                        | Hayami-gun, Oita          | 36                    | Oct. 31, 2017    | Oct. 12, 2035                          | Lease-hold                             | 1,029                                    | 922                                        | 1.89        | 2,574.99             |
| S-09 | CS Ashikita-machi Power Plant                    | Ashikita-gun, Kumamoto    | 40                    | Oct. 31, 2017    | Dec. 10, 2035                          | Lease-hold                             | 989                                      | 903                                        | 1.85        | 2,347.80             |
| S-10 | CS Minamishimabara-shi Power Plant (East & West) | Shimabara-shi, Nagasaki   | 40                    | Oct. 31, 2017    | Dec. 24, 2035 (E)<br>Jan. 28, 2036 (W) | Lease-hold                             | 1,733                                    | 1,682                                      | 3.44        | 3,928.86             |
| S-11 | CS Minano-machi Power Plant                      | Chichibu-gun, Saitama     | 32                    | Oct. 31, 2017    | Dec. 6, 2036                           | Ownership                              | 1,018                                    | 1,061                                      | 2.17        | 2,448.60             |
| S-12 | CS Kannami-cho Power Plant                       | Tagata-gun, Shizuoka      | 36                    | Oct. 31, 2017    | Mar. 2, 2037                           | Surface rights                         | 514                                      | 526                                        | 1.08        | 1,336.32             |
| S-13 | CS Mashiki-machi Power Plant                     | Kamimashiki-gun, Kumamoto | 36                    | Oct. 31, 2017    | Jun. 1, 2037                           | Ownership/Easement                     | 19,751                                   | 20,385                                     | 41.70       | 47,692.62            |
| S-14 | CS Koriyama-shi Power Plant                      | Koriyama-shi, Fukushima   | 32                    | Feb. 1, 2018     | Sep. 15, 2036                          | Ownership/Easement                     | 246                                      | 237                                        | 0.48        | 636.00               |
| S-15 | CS Tsuyama-shi Power Plant                       | Tsuyama-shi, Okayama      | 32                    | Feb. 1, 2018     | Jun. 29, 2037                          | Ownership                              | 746                                      | 724                                        | 1.48        | 1,930.50             |
| S-16 | CS Ena-shi Power Plant                           | Ena-shi, Gifu             | 32                    | Sep. 6, 2018     | Sep. 12, 2037                          | Surface rights                         | 757                                      | 775                                        | 1.59        | 2,124.20             |
| S-17 | CS Daisen-cho Power Plant (A) (B)                | Saihaku-gun, Tottori      | 40                    | Sep. 6, 2018     | Aug. 9, 2037                           | Surface rights/Lease-<br>hold/Easement | 10,447                                   | 10,046                                     | 20.55       | 27,302.40            |
| S-18 | CS Takayama-shi Power Plant                      | Takayama-shi, Gifu        | 32                    | Sep. 6, 2018     | Oct. 9, 2037                           | Ownership/Easement                     | 326                                      | 315                                        | 0.64        | 962.28               |
| S-19 | CS Misato-machi Power Plant                      | Kodama-gun, Saitama-ken   | 32                    | Mar. 1, 2019     | Mar. 26, 2037                          | Ownership                              | 470                                      | 447                                        | 0.91        | 1,082.00             |
| S-20 | CS Marumori-machi Power Plant                    | Igu-gun, Miyagi           | 36                    | Mar. 29, 2019    | Jul. 12, 2038                          | Surface rights/Easement                | 850                                      | 800                                        | 1.64        | 2,194.50             |
| S-21 | CS Izu-shi Power Plant                           | Izu-shi, Shizuoka         | 36                    | Nov. 29, 2019    | Nov. 29, 2038                          | Surface rights                         | 4,569                                    | 4,383                                      | 8.97        | 10,776.80            |
| S-22 | CS Ishikari Shinshinotsu-mura Power Plant        | Ishikari-gun, Hokkaido    | 24                    | Sep. 28, 2020    | Jul. 15, 2039                          | Ownership                              | 680                                      | 666                                        | 1.36        | 2,384.64             |
| S-23 | CS Osaki-shi Kejonuma Power Plant                | Osaki-shi, Kejonuma       | 21                    | Sep. 28, 2020    | Jul. 21, 2039                          | Ownership                              | 208                                      | 205                                        | 0.42        | 954.99               |
|      |                                                  | Tc                        | otal                  |                  |                                        |                                        | 49,405                                   | 48,890                                     | 100.00      | 123,054.11           |