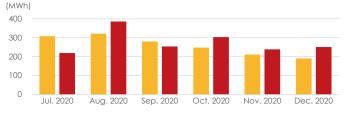

### **Portfolio Performance**

**7**<sup>th</sup> FP actual energy output ÷ projected energy output = 98.59% (Full year of 2020: 99.07%)

#### Energy output by project

S-21 CS Izu-shi Power Plant

S-23 CS Osaki-shi Kejonuma (MWh) Power Plant 100