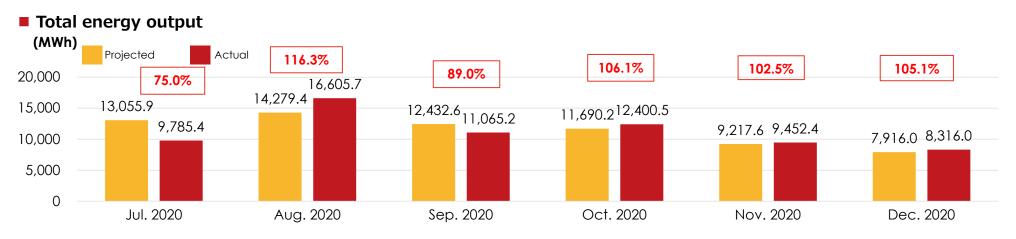

### **Portfolio Performance**

**7**<sup>th</sup> FP actual energy output ÷ projected energy output = 98.59% (Full year of 2020: 99.07%)

#### Energy output by project

### **Portfolio Performance**

(MWh)

(MWh)

(MWh)