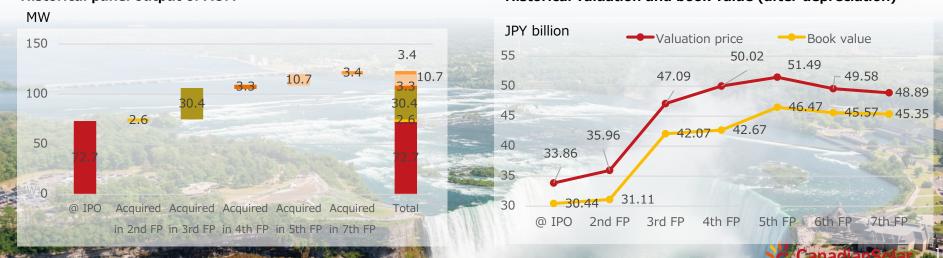

## Asset List (1) – Power Plant Data, Valuation and etc.

| No.  | Project name                                     | Location                  | FIT<br>Price<br>(yen) | Acquisition Date | FIT Expiration                         | Land Rights                            | Acquisition<br>Price<br>(million<br>yen) | Valuation<br>Price (million<br>yen) (Note) | Portfolio % | Panel Output<br>(kW) |
|------|--------------------------------------------------|---------------------------|-----------------------|------------------|----------------------------------------|----------------------------------------|------------------------------------------|--------------------------------------------|-------------|----------------------|
| S-01 | CS Shibushi-shi Power Plant                      | Shibushi-shi, Kagoshima   | 40                    | Oct. 31, 2017    | Sep. 16, 2034                          | Ownership                              | 540                                      | 504                                        | 1.03        | 1,224.00             |
| S-02 | CS Isa-shi Power Plant                           | Isa-shi, Kagoshima        | 40                    | Oct. 31, 2017    | Jun. 8, 2035                           | Lease-hold                             | 372                                      | 334                                        | 0.68        | 931.77               |
| S-03 | CS Kasama-shi Power Plant                        | Kasama-shi, Ibaraki       | 40                    | Oct. 31, 2017    | Jun. 25, 2035                          | Ownership/Easement                     | 907                                      | 972                                        | 1.99        | 2,127.84             |
| S-04 | CS Isa-shi Dai-ni Power Plant                    | Isa-shi, Kagoshima        | 36                    | Oct. 31, 2017    | Jun. 28, 2035                          | Lease-hold                             | 778                                      | 695                                        | 1.42        | 2,013.99             |
| S-05 | CS Yusui-cho Power Plant                         | Aira-gun, Kagoshima       | 36                    | Oct. 31, 2017    | Aug. 20, 2035                          | Lease-hold                             | 670                                      | 599                                        | 1.23        | 1,749.30             |
| S-06 | CS Isa-shi Dai-san Power Plant                   | Isa-shi, Kagoshima        | 40                    | Oct. 31, 2017    | Sep. 15, 2035                          | Lease-hold                             | 949                                      | 859                                        | 1.76        | 2,225.08             |
| S-07 | CS Kasama-shi Dai-ni Power Plant                 | Kasama-shi, Ibaraki       | 40                    | Oct. 31, 2017    | Sep. 23, 2035                          | Lease-hold                             | 850                                      | 845                                        | 1.73        | 2,103.75             |
| S-08 | CS Hiji-machi Power Plant                        | Hayami-gun, Oita          | 36                    | Oct. 31, 2017    | Oct. 12, 2035                          | Lease-hold                             | 1,029                                    | 922                                        | 1.89        | 2,574.99             |
| S-09 | CS Ashikita-machi Power Plant                    | Ashikita-gun, Kumamoto    | 40                    | Oct. 31, 2017    | Dec. 10, 2035                          | Lease-hold                             | 989                                      | 903                                        | 1.85        | 2,347.80             |
| S-10 | CS Minamishimabara-shi Power Plant (East & West) | Shimabara-shi, Nagasaki   | 40                    | Oct. 31, 2017    | Dec. 24, 2035 (E)<br>Jan. 28, 2036 (W) | Lease-hold                             | 1,733                                    | 1,682                                      | 3.44        | 3,928.86             |
| S-11 | CS Minano-machi Power Plant                      | Chichibu-gun, Saitama     | 32                    | Oct. 31, 2017    | Dec. 6, 2036                           | Ownership                              | 1,018                                    | 1,061                                      | 2.17        | 2,448.60             |
| S-12 | CS Kannami-cho Power Plant                       | Tagata-gun, Shizuoka      | 36                    | Oct. 31, 2017    | Mar. 2, 2037                           | Surface rights                         | 514                                      | 526                                        | 1.08        | 1,336.32             |
| S-13 | CS Mashiki-machi Power Plant                     | Kamimashiki-gun, Kumamoto | 36                    | Oct. 31, 2017    | Jun. 1, 2037                           | Ownership/Easement                     | 19,751                                   | 20,385                                     | 41.70       | 47,692.62            |
| S-14 | CS Koriyama-shi Power Plant                      | Koriyama-shi, Fukushima   | 32                    | Feb. 1, 2018     | Sep. 15, 2036                          | Ownership/Easement                     | 246                                      | 237                                        | 0.48        | 636.00               |
| S-15 | CS Tsuyama-shi Power Plant                       | Tsuyama-shi, Okayama      | 32                    | Feb. 1, 2018     | Jun. 29, 2037                          | Ownership                              | 746                                      | 724                                        | 1.48        | 1,930.50             |
| S-16 | CS Ena-shi Power Plant                           | Ena-shi, Gifu             | 32                    | Sep. 6, 2018     | Sep. 12, 2037                          | Surface rights                         | 757                                      | 775                                        | 1.59        | 2,124.20             |
| S-17 | CS Daisen-cho Power Plant (A) (B)                | Saihaku-gun, Tottori      | 40                    | Sep. 6, 2018     | Aug. 9, 2037                           | Surface rights/Lease-<br>hold/Easement | 10,447                                   | 10,046                                     | 20.55       | 27,302.40            |
| S-18 | CS Takayama-shi Power Plant                      | Takayama-shi, Gifu        | 32                    | Sep. 6, 2018     | Oct. 9, 2037                           | Ownership/Easement                     | 326                                      | 315                                        | 0.64        | 962.28               |
| S-19 | CS Misato-machi Power Plant                      | Kodama-gun, Saitama-ken   | 32                    | Mar. 1, 2019     | Mar. 26, 2037                          | Ownership                              | 470                                      | 447                                        | 0.91        | 1,082.00             |
| S-20 | CS Marumori-machi Power Plant                    | Igu-gun, Miyagi           | 36                    | Mar. 29, 2019    | Jul. 12, 2038                          | Surface rights/Easement                | 850                                      | 800                                        | 1.64        | 2,194.50             |
| S-21 | CS Izu-shi Power Plant                           | Izu-shi, Shizuoka         | 36                    | Nov. 29, 2019    | Nov. 29, 2038                          | Surface rights                         | 4,569                                    | 4,383                                      | 8.97        | 10,776.80            |
| S-22 | CS Ishikari Shinshinotsu-mura Power Plant        | Ishikari-gun, Hokkaido    | 24                    | Sep. 28, 2020    | Jul. 15, 2039                          | Ownership                              | 680                                      | 666                                        | 1.36        | 2,384.64             |
| S-23 | CS Osaki-shi Kejonuma Power Plant                | Osaki-shi, Kejonuma       | 21                    | Sep. 28, 2020    | Jul. 21, 2039                          | Ownership                              | 208                                      | 205                                        | 0.42        | 954.99               |
|      |                                                  | Tc                        | otal                  |                  |                                        |                                        | 49,405                                   | 48,890                                     | 100.00      | 123,054.11           |

(Note) "Price" refers to the median project valuation report amount, which is the estimated values provided to us by PricewaterhouseCoopers Sustainability LLC (S01 – S18) and Ernst & Young Transaction Advisory Services Co., Ltd. (S-19 – S-23) in its project valuation reports as of December 31, 2020.