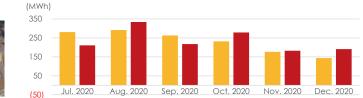

### **Portfolio Performance**

**7**<sup>th</sup> FP actual energy output ÷ projected energy output = 98.59% (Full year of 2020: 99.07%)

#### Energy output by project

### **Portfolio Performance**

(MWh)

(MWh)

(MWh)

#### S-05 CS Yusui-cho

S-07 CS Kasama-shi Dai-ni Power Plant

300 200 100 0 Aug. 2020 Sep. 2020 Nov. 2020 Jul. 2020 Oct. 2020 Dec. 2020 S-06 CS Isa-shi Dai-san Power Plant

S-08 CS Hiji-machi

(MWh) 300

200 100 0 Jul. 2020 Aug. 2020 Sep. 2020 Oct. 2020 Nov. 2020 Dec. 2020