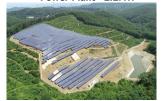

## Asset List (1) – Power Plant Data, Valuation and etc.

| No.  | Project name                                     | Location                  | FIT<br>Price<br>(yen) | Acquisition Date | FIT Expiration                         | Land Rights                            | Acquisition<br>Price<br>(million<br>yen) | Valuation<br>Price (million<br>yen) (Note) | Portfolio % | Panel Output<br>(kW) |
|------|--------------------------------------------------|---------------------------|-----------------------|------------------|----------------------------------------|----------------------------------------|------------------------------------------|--------------------------------------------|-------------|----------------------|
| S-01 | CS Shibushi-shi Power Plant                      | Shibushi-shi, Kagoshima   | 40                    | Oct. 31, 2017    | Sep. 16, 2034                          | Ownership                              | 540                                      | 504                                        | 1.03        | 1,224.00             |
| S-02 | CS Isa-shi Power Plant                           | Isa-shi, Kagoshima        | 40                    | Oct. 31, 2017    | Jun. 8, 2035                           | Lease-hold                             | 372                                      | 334                                        | 0.68        | 931.77               |
| S-03 | CS Kasama-shi Power Plant                        | Kasama-shi, Ibaraki       | 40                    | Oct. 31, 2017    | Jun. 25, 2035                          | Ownership/Easement                     | 907                                      | 972                                        | 1.99        | 2,127.84             |
| S-04 | CS Isa-shi Dai-ni Power Plant                    | Isa-shi, Kagoshima        | 36                    | Oct. 31, 2017    | Jun. 28, 2035                          | Lease-hold                             | 778                                      | 695                                        | 1.42        | 2,013.99             |
| S-05 | CS Yusui-cho Power Plant                         | Aira-gun, Kagoshima       | 36                    | Oct. 31, 2017    | Aug. 20, 2035                          | Lease-hold                             | 670                                      | 599                                        | 1.23        | 1,749.30             |
| S-06 | CS Isa-shi Dai-san Power Plant                   | Isa-shi, Kagoshima        | 40                    | Oct. 31, 2017    | Sep. 15, 2035                          | Lease-hold                             | 949                                      | 859                                        | 1.76        | 2,225.08             |
| S-07 | CS Kasama-shi Dai-ni Power Plant                 | Kasama-shi, Ibaraki       | 40                    | Oct. 31, 2017    | Sep. 23, 2035                          | Lease-hold                             | 850                                      | 845                                        | 1.73        | 2,103.75             |
| S-08 | CS Hiji-machi Power Plant                        | Hayami-gun, Oita          | 36                    | Oct. 31, 2017    | Oct. 12, 2035                          | Lease-hold                             | 1,029                                    | 922                                        | 1.89        | 2,574.99             |
| S-09 | CS Ashikita-machi Power Plant                    | Ashikita-gun, Kumamoto    | 40                    | Oct. 31, 2017    | Dec. 10, 2035                          | Lease-hold                             | 989                                      | 903                                        | 1.85        | 2,347.80             |
| S-10 | CS Minamishimabara-shi Power Plant (East & West) | Shimabara-shi, Nagasaki   | 40                    | Oct. 31, 2017    | Dec. 24, 2035 (E)<br>Jan. 28, 2036 (W) | Lease-hold                             | 1,733                                    | 1,682                                      | 3.44        | 3,928.86             |
| S-11 | CS Minano-machi Power Plant                      | Chichibu-gun, Saitama     | 32                    | Oct. 31, 2017    | Dec. 6, 2036                           | Ownership                              | 1,018                                    | 1,061                                      | 2.17        | 2,448.60             |
| S-12 | CS Kannami-cho Power Plant                       | Tagata-gun, Shizuoka      | 36                    | Oct. 31, 2017    | Mar. 2, 2037                           | Surface rights                         | 514                                      | 526                                        | 1.08        | 1,336.32             |
| S-13 | CS Mashiki-machi Power Plant                     | Kamimashiki-gun, Kumamoto | 36                    | Oct. 31, 2017    | Jun. 1, 2037                           | Ownership/Easement                     | 19,751                                   | 20,385                                     | 41.70       | 47,692.62            |
| S-14 | CS Koriyama-shi Power Plant                      | Koriyama-shi, Fukushima   | 32                    | Feb. 1, 2018     | Sep. 15, 2036                          | Ownership/Easement                     | 246                                      | 237                                        | 0.48        | 636.00               |
| S-15 | CS Tsuyama-shi Power Plant                       | Tsuyama-shi, Okayama      | 32                    | Feb. 1, 2018     | Jun. 29, 2037                          | Ownership                              | 746                                      | 724                                        | 1.48        | 1,930.50             |
| S-16 | CS Ena-shi Power Plant                           | Ena-shi, Gifu             | 32                    | Sep. 6, 2018     | Sep. 12, 2037                          | Surface rights                         | 757                                      | 775                                        | 1.59        | 2,124.20             |
| S-17 | CS Daisen-cho Power Plant (A) (B)                | Saihaku-gun, Tottori      | 40                    | Sep. 6, 2018     | Aug. 9, 2037                           | Surface rights/Lease-<br>hold/Easement | 10,447                                   | 10,046                                     | 20.55       | 27,302.40            |
| S-18 | CS Takayama-shi Power Plant                      | Takayama-shi, Gifu        | 32                    | Sep. 6, 2018     | Oct. 9, 2037                           | Ownership/Easement                     | 326                                      | 315                                        | 0.64        | 962.28               |
| S-19 | CS Misato-machi Power Plant                      | Kodama-gun, Saitama-ken   | 32                    | Mar. 1, 2019     | Mar. 26, 2037                          | Ownership                              | 470                                      | 447                                        | 0.91        | 1,082.00             |
| S-20 | CS Marumori-machi Power Plant                    | Igu-gun, Miyagi           | 36                    | Mar. 29, 2019    | Jul. 12, 2038                          | Surface rights/Easement                | 850                                      | 800                                        | 1.64        | 2,194.50             |
| S-21 | CS Izu-shi Power Plant                           | Izu-shi, Shizuoka         | 36                    | Nov. 29, 2019    | Nov. 29, 2038                          | Surface rights                         | 4,569                                    | 4,383                                      | 8.97        | 10,776.80            |
| S-22 | CS Ishikari Shinshinotsu-mura Power Plant        | Ishikari-gun, Hokkaido    | 24                    | Sep. 28, 2020    | Jul. 15, 2039                          | Ownership                              | 680                                      | 666                                        | 1.36        | 2,384.64             |
| S-23 | CS Osaki-shi Kejonuma Power Plant                | Osaki-shi, Kejonuma       | 21                    | Sep. 28, 2020    | Jul. 21, 2039                          | Ownership                              | 208                                      | 205                                        | 0.42        | 954.99               |
|      |                                                  | Tc                        | otal                  |                  |                                        |                                        | 49,405                                   | 48,890                                     | 100.00      | 123,054.11           |