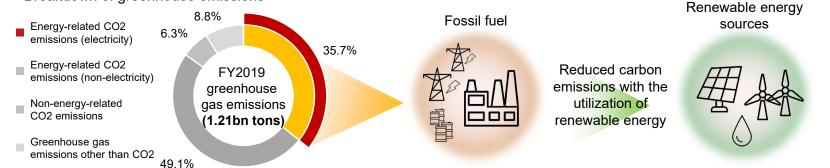

### **Renewable Energy Market in Japan**

#### Ratio of renewables in Japan's energy mix

- The 2030 energy mix was devised in 2015 under the current Strategic Energy Plan. Discussions on the Sixth Strategic Energy Plan which will determine the renewable energy electricity target have already started.
- The Japanese government intends to make renewable energy compose a larger share of the energy mix. Renewable energy is expected to continue growing.



#### Breakdown of greenhouse emissions in Japan

- Carbon emissions from electricity production makes up 35.7% of total carbon emissions in Japan.
- Renewable energy is expected to contribute towards lowering Japan's carbon emissions as it prepares to achieve the 2050 Zero Carbon declaration by the Suga Cabinet.

Se CanadianSolar

44





Source: Compiled by CSAM based on information on the Ministry of Environment's website.

## Disclaimer

- This document has been prepared to provide information, and is not for soliciting and inviting investments in or recommending transaction of certain products. We request investors to make investments with their own responsibility and judgment.
- This document does not constitute a disclosure document or a management report based on the Financial Instruments and Exchange Act, the Act on Investment Trusts and Investment Corporations or the listing regulations of the Tokyo Stock Exchange.
- In addition to information on Canadian Solar Infrastructure Fund, Inc. (the "Investment Corporation"), this document includes figures, tables and data prepared by Canadian Solar Asset Management K.K.