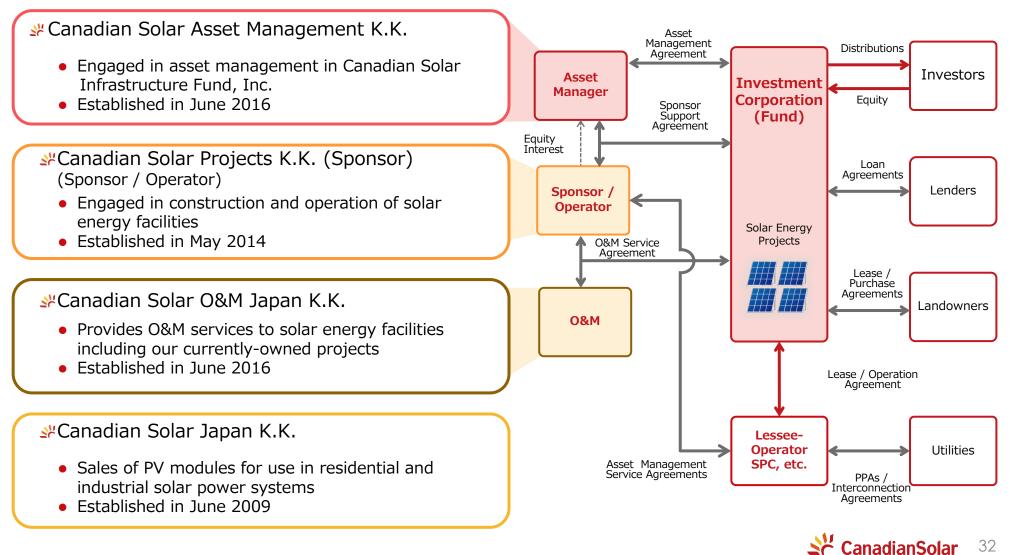

- Over 16 GW solar power plants build and connected globally (incl. Recurrent Energy)
- The manufacturer of the most "Bankable" (qualified as lending subject) solar power module (by Bloomberg New Energy Finance 2019 Module Bankability Survey, Canadian Solar, Inc. disclosed in "Investor Presentation" in 2020)
- Entered the Japan market in 2009 and established proven track record for shipping PV modules

#### Canadian Solar Group's Global Operations

Module and System solutions(MSS) segment: 18 countries Energy segment :17 countries Solar panel factory:6 countries(15 factories)



### **Canadian Solar Group's Vertically-integrated Business Model**



### **Organizational Structure**

## Identical structure as a typical J-REIT Our revenue is derived from rent income of solar energy projects



### **ESG Initiatives: Environment**

In consideration of the environment, CSIF and the Sponsor contributes to the utilization of renewable energy through renewable energy investments

#### Incorporate measures to reduce environmental impact from manufacturing solar panels

• The Canadian Solar Group is focused on reducing the environmental impact from solar panel manufacturing processes such as greenhouse gases and industrial waste water.



#### Environmentally-conscious development and operation of CS Daisen-cho Power Plant

Given that Mount Daisen located near CS Daisen-cho Power Plant owned by CSIF, is in close
proximity to an ecosystem rich with forests, plants and wild birds, the Sponsor made efforts to
refrain from using chain-saws when developing the project to avoid damaging th