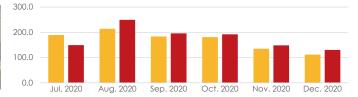

### **Portfolio Performance**

**7**<sup>th</sup> FP actual energy output ÷ projected energy output = 98.59% (Full year of 2020: 99.07%)

#### Energy output by project

### **Portfolio Performance**

(MWh)

(MWh)

(MWh)

75 50 25

S-17 CS Daisen-cho Power Plant (A&B)

4,000.0 3,000.0 2,000.0 1,000.0 0.0 Jul. 2020 Aug. 2020 Sep. 2020 Oct. 2020 Nov. 2020 Dec. 2020

S-19 CS Misato-machi Power Plant