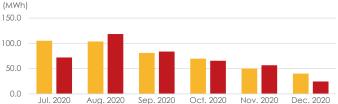

### **Portfolio Performance**

**7**<sup>th</sup> FP actual energy output ÷ projected energy output = 98.59% (Full year of 2020: 99.07%)

#### Energy output by project

### **Portfolio Performance**

(MWh)

(MWh)

(MWh)

#### S-20 CS Marumori-machi Power Plant

(MWh)

300.0

200.0