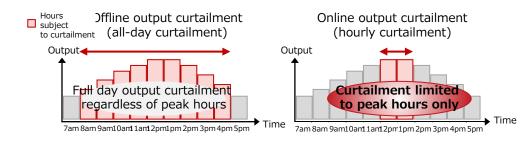

ions of the nuclear power plants, measures against terrorist attacks.</li> <li>However, the impact of curtailment increased in the 6<sup>th</sup> FP due the increase of the number of PV power plants in Kyushu region and decrease in electricity demand by the current situation with COVID-19.</li> </ul> | <ul> <li>In the y rin, the curtailment had seemed to have minor impacts in view of ongoing regular inspections of the nuclear power plants and measures against terrorist attacks.</li> <li>Strong electricity demand in November and December 2020 due to cold weather.</li> </ul> |

### **Responses Related to Curtailment**

#### Rationale behind installing online operation equipment

Transition from all-day curtailment to hourly curtailment is possible through retrofitting for online operation.



Installed Cyclic Data Transfer system designed to manage power curtailment and to optimize output of the entire power conditioner.



Expect to increase power generation efficiency except for curtailed hours as well as transitioning to hourly curtailment instead of all-day curtailment

#### CSIF expects to reduce the negative impact of curtailment on its revenue by installing a curtailment controller

#### Promotion of installing curtailment controller by Kyushu Electric Power Transmission and **Distribution Co., Inc.**

The new curtailment method to be implemented by Kyushu Electric Power Transmission and Distribution Co., Inc. as of April 2021 is expected to reduce curtailment duration in case of online output curtailment compared to offline output curtailment. Kyushu Electric Power Tr