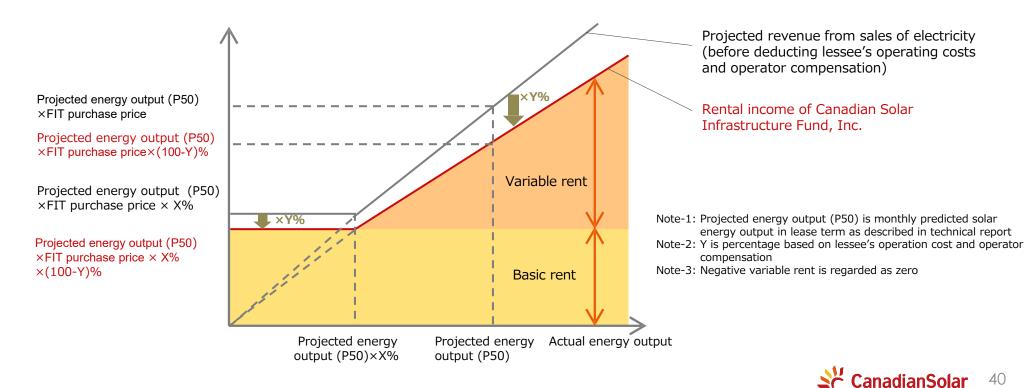

er Plant 2.3MW

### Leasing Structure based on Basic and Valuable rent

#### Calculation method of basic rent and variable rent in anticipated projects to be acquired

| Basic rent    | Monthly projected energy output (P50) $\times$ (100 – Y)% $\times$ 70% $\times$ FIT purchase price |
|---------------|----------------------------------------------------------------------------------------------------|
| Variable rent | (Monthly actual energy output × $(100 - Y)\%$ × FIT purchase price) – Basic rent                   |

- Even if actual energy output is lower than projected energy output (P50), the operator will be able to receive basic rent from lessee
- If actual energy output exceeds 70% of projected energy output (P50), possible to obtain variable rent

#### Diagram of rent structure



## Stable and Balanced Cash Flow Distribution Policy Supported by FIT System

Cash distributions to CSIF's unitholders for each fiscal period are calculated by multiplying the residual free cash flow ("NCF"), which refers to free cash flow ("FCF") minus debt interest payments, by a fixed ratio, which is determined by CSIF for each fiscal period.

Image of distribution in excess of earnings



Note: The chart above is presented solely to facilitate a general understanding of the mechanism for cash distributions, and does not represent the ratio of our rental revenues or cash distributions in excess of retained earnings. CSIF may decide not to make any amount of cash distributions in excess of retained earnings for a particular fiscal period, based on a consideration of factors such as eco