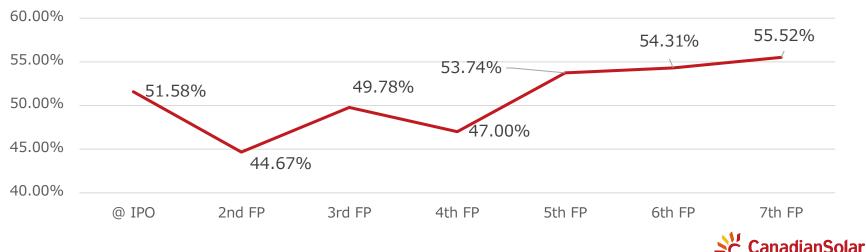

V has risen slightly due to revaluation of the portfolio and acquisition of the new assets by the debt
   Fixed to valuable interact rate ratio is also controlled at a higher level and stable financial
- Fixed-to-valuable interest rate ratio is also controlled at a higher level and stable financial operation is continued.

#### LTV and Fixed-to-variable interest rate ratio



(Note1) "LTV" are calculated without consumption tax bridge loan.

(Note2) "Fixed-to-variable interest rate ratio" refers to the ratio of fixed interest rate liabilities to total interest-bearing liabilities at that time.

Variable interest rate liabilities that were converted to fixed interest rate liabilities through interest rate swap agreements were deemed as fixed interest rate liabilities.

#### Historical LTV



14

### **Impact of Curtailment by Kyushu Electric Power**

Data of past cases of curtailment and estimated impacts are showed below. Business forecast for the future FP includes estimated impacts. (9 out of 23 portfolio assets are located in Kyushu region)

| FP                                                                    | 3rd                                                                                                                   | 4th