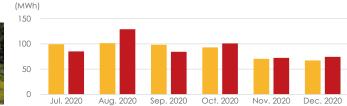

### **Portfolio Performance**

**7**<sup>th</sup> FP actual energy output ÷ projected energy output = 98.59% (Full year of 2020: 99.07%)

#### Energy output by project

### **Portfolio Performance**

(MWh)

(MWh)

(MWh)

#### S-05 CS Yusui-cho

S-07 CS Kasama-shi Dai-ni Power Plant

300 200 100 0 Aug. 2020 Sep. 2020 Nov. 2020 Jul. 2020 Oct. 2020 Dec. 2020 S-06 CS Isa-shi Dai-san Power Plant

S-08 CS Hiji-machi

(MWh) 300

200 100 0 Jul. 2020 Aug. 2020 Sep. 2020 Oct. 2020 Nov. 2020 Dec. 2020