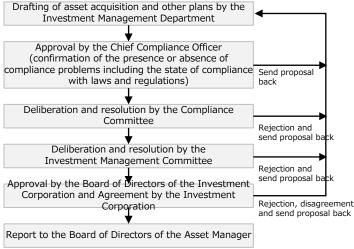

rest of unitholders with that of the Sponsor

• We aim to increase unitholders' value by aligning the interest of unitholders with that of the sponsor.

Number of units held by the sponsor and holding ratio after the offering: 56,620 units (14.79%)

#### Decision-making Procedures for Asset Purchase and Transfer Transactions with Related Parties

• The Asset Manager has implemented measures in the Regulations for Related-Party Transactions to limit adverse effects in connection with transactions with related parties such as Canadian Solar Group companies where conflicts of interest are highly likely to emerge

Decision-Making Structure Concerning Transactions with Related Parties in connection with Asset Acquisitions and Transfers



Transactions with related parties (other transactions)





### Status of Unitholders

#### Unitholding (as at period-ended December 2020)



|         | Name                                                            | Number of<br>investment units<br>held (units) | Unitholding ratio to total issued<br>units (%) |
|---------|-----------------------------------------------------------------|-----------------------------------------------|------------------------------------------------|
| 1       | Canadian Solar Projects K.K.                                    | 33,895                                        | 14.66%                                         |
| 2       | SSBTC CLIENT OMNIBUS ACCOUNT                                    | 8,292                                         | 3.58%                                          |
| 3       | UB