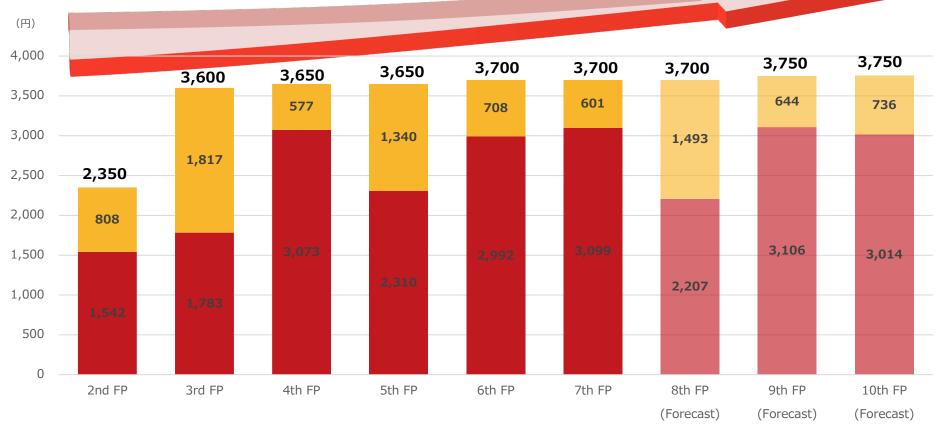

the nearest million yen.

(Note-2) Above forecasts are based on earnings summary dated February 17, 2021 and is subject to change due to factors including without limitation, acquisition or sale of renewable energy projects, changes in infrastructure markets, fluctuation in interest rates and other changes in circumstances surrounding CSIF. Forecasts do not guarantee any dividend amounts.



### **Historical and Forecasted Dividend**

- Realized stable dividend for the past 6 FPs since IPO
- ¥3,750 is forecasted for the dividend of the 9<sup>th</sup> and 10<sup>th</sup> FP. The acquisition of asset in the 8<sup>th</sup> FP will contribute to increase the amount by ¥50
- The fund aims to achieve a stable and sustainable distribution payout by utilizing distributions in excess of earnings



DPU (excl. distributions in excess of earnings)

Per unit distrinitions in excess of earnings

(Note) Figures for the 8<sup>th</sup>~10<sup>th</sup> Fiscal Period are forecasts and are subject to change. They do not represent guaranteed distribution amounts.



### **External Growth Strategy (Sponsor Pipeline)**

(the numbers are as of the end of Dec. 2020)

# Target to achieve ¥100Bn in asset size in medium term by mainly acquiring assets from sponsor pipeline

#### Sponsor portfolio snapshot

FIT purchase price range: Mostly ¥32~¥40/kWh Fully taking advantage of vertically-integrated model to actively develop new projects with lower FIT price



#### Operational start year and status of sponsor portfolio assets





Source: Compiled by the Asset Manager based on disclosures by Canadian