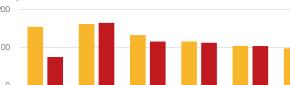

### **Portfolio Performance**

(MWh)

(MWh)

(MWh)

75 50 25

S-17 CS Daisen-cho Power Plant (A&B)

4,000.0 3,000.0 2,000.0 1,000.0 0.0 Jul. 2020 Aug. 2020 Sep. 2020 Oct. 2020 Nov. 2020 Dec. 2020

S-19 CS Misato-machi Power Plant

S-21 CS Izu-shi Power Plant

S-23 CS Osaki-shi Kejonuma (MWh) Power Plant 100