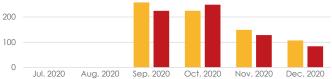

### **Portfolio Performance**

(MWh)

(MWh)

(MWh)

75 50 25

S-17 CS Daisen-cho Power Plant (A&B)

4,000.0 3,000.0 2,000.0 1,000.0 0.0 Jul. 2020 Aug. 2020 Sep. 2020 Oct. 2020 Nov. 2020 Dec. 2020

S-19 CS Misato-machi Power Plant

S-21 CS Izu-shi Power Plant

S-23 CS Osaki-shi Kejonuma (MWh) Power Plant 100

#### Jul. 2020 Aug. 2020 Sep. 2020 Oct. 2020 Nov. 2020 Dec. 2020