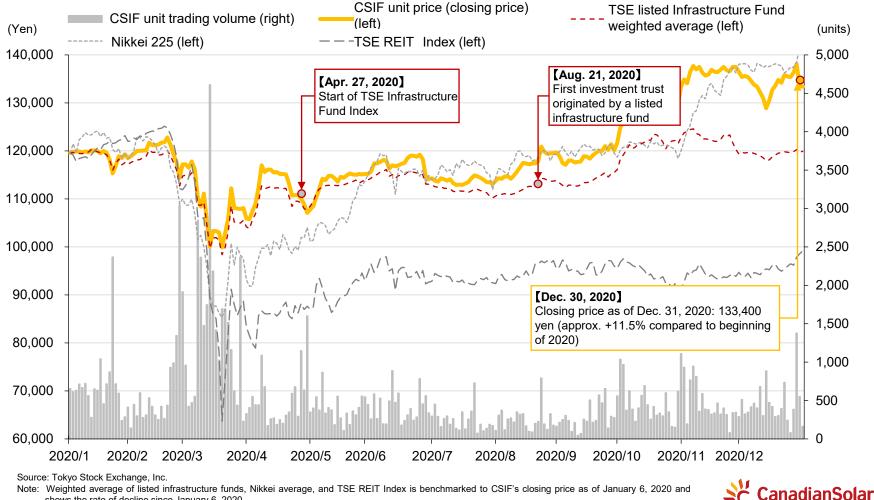

luation report amount, which is the estimated values provided to us by PricewaterhouseCoopers Sustainability LLC and Ernst & Young Transaction Advisory Services Co., Ltd. in its project valuation reports as of December 31, 2020.



#### Historical panel output of AUM

#### Historical valuation and book value (after depreciation)

### **Unit Price Performance**

- Although the market generally slumped due to the spread of COVID-19 in March 2020, CSIF's unit price remained relatively stable and generally increased during ensuring months. CSIF's unit price as of December 31, 2020 was up approximately 11.5% compared to the beginning of 2020.
- Especially in the 2<sup>nd</sup> half of the year, CSIF's unit price is outperforming that of peer listed infrastructure funds and the TSE REIT Index.



shows the rate of decline since January 6, 2020.

### **Credit Rating and Issuance of Green Bonds**

Upgrade for JCR's rating and newly obtaining R&I's rating enable CSIF to broaden finance sources and broaden the investors universe

| Rating Agency                                 | Subject to Rating                                                                                            | Rating Date    | Rat    | Outlook |         |  |
|-----------------------------------------------|--------------------------------------------------------------------------------------------------------------|----------------|--------|---------|---------|--|
|                                               | Subject to Rating