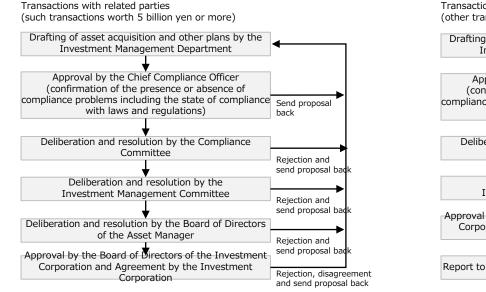

## **ESG Initiatives: Governance**

#### Aligning the interest of unitholders with that of the Sponsor

• We aim to increase unitholders' value by aligning the interest of unitholders with that of the sponsor.

Number of units held by the sponsor and holding ratio after the offering: 56,620 units (14.79%)

#### Decision-making Procedures for Asset Purchase and Transfer Transactions with Related Parties

• The Asset Manager has implemented measures in the Regulations for Related-Party Transactions to limit adverse effects in connection with transactions with related parties such as Canadian Solar Group companies where conflicts of interest are highly likely to emerge

Decision-Making Structure Concerning Transactions with Related Parties in connection with Asset Acquisitions and Transfers



Transactions with related parties (other transactions)





### Status of Unitholders

#### Unitholding (as at period-ended December 2020)



|         | Name                                                            | Number of<br>investment units<br>held (units) | Unitholding ratio to total issued<br>units (%) |
|---------|-----------------------------------------------------------------|-----------------------------------------------|------------------------------------------------|
| 1       | Canadian Solar Projects K.K.                                    | 33,895                                        | 14.66%                                         |
| 2       | SSBTC CLIENT OMNIBUS ACCOUNT                                    | 8,292                                         | 3.58%