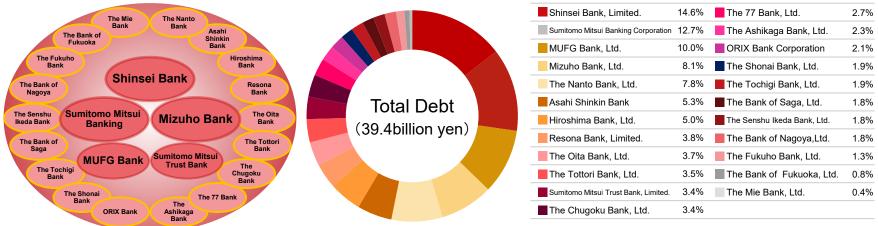

onsumption<br>tax refund date | Lump sum                | Allocated towards<br>payment of consumption<br>taxes of funds for<br>acquisitions and related<br>costs and expenses | Unguaranteed<br>unsecured |

#### Effective Conversion of Variable Interest Rate to Fixed Interest Rate through Interest Rate Swap

| Counter Party                       | Notional Principal | Fixed Interest Rate | Commencement Date | Termination Date |
|-------------------------------------|--------------------|---------------------|-------------------|------------------|
| Sumitomo Mitsui Trust Bank, Limited | JPY 17.0 billion   | 0.8199%             | March 29, 2021    | March 8, 2031    |

#### Stable Lender Formation with Shinsei Bank, 3 Maga Banks and Sumitomo Mitsui Trust Bank as the Arranger and Co-Arranger



Note: The figures shown in the above pie chart and the right-hand side of each financial institution's name indicate the ratio of borrowings from each financial institution to the total amount of CSIF's borrowings after the new borrowings. The ratio of borrowings was calculated based on the assumption that an early repayment will be made for a portion of the existing borrowings by the issuance of investment corporation bonds on January 26, 2021, in addition to an early repayment for a portion of the existing borrowings in connection to the acquisition of CS Izu-shi Power Plant using the proceeds from this offering and / or cash on hand.



### 8<sup>th</sup>, 9<sup>th</sup> & 10<sup>th</sup> FP Business Forecast

#### Business Forecast

|                                                 |