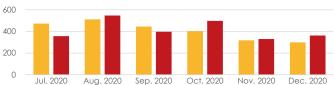

### **Portfolio Performance**

**7**<sup>th</sup> FP actual energy output ÷ projected energy output = 98.59% (Full year of 2020: 99.07%)

#### Energy output by project

### **Portfolio Performance**

(MWh)

(MWh)

(MWh)

75 50 25

S-17 CS Daisen-cho Power Plant (A&B)

4,000.0 3,000.0 2,000.0 1,000.0 0.0 Jul. 2020 Aug. 2020 Sep. 2020 Oct. 2020 Nov. 2020 Dec. 2020

S-19 CS Misato-machi Power Plant