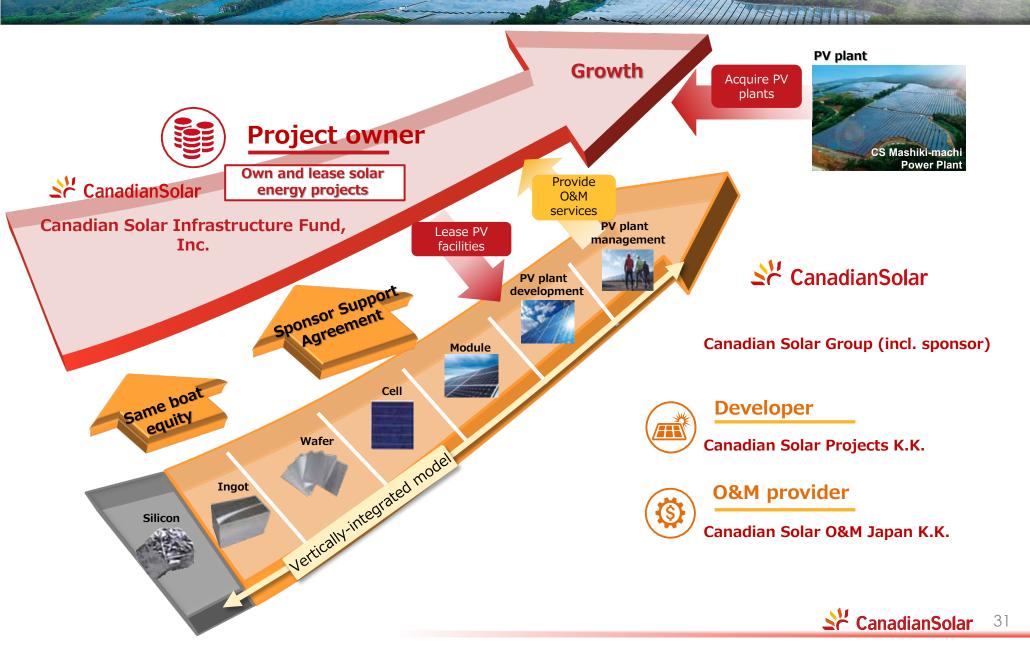

in 2006
- Over 14,000 employees globally
- Presence in 20 countries/territories
- Delivered solar panels amounting to over 46 GW total capacity
- Over 16 GW solar power plants build and connected globally (incl. Recurrent Energy)
- The manufacturer of the most "Bankable" (qualified as lending subject) solar power module (by Bloomberg New Energy Finance 2019 Module Bankability Survey, Canadian Solar, Inc. disclosed in "Investor Presentation" in 2020)
- Entered the Japan market in 2009 and established proven track record for shipping PV modules

#### Canadian Solar Group's Global Operations

Module and System solutions(MSS) segment: 18 countries Energy segment :17 countries Solar panel factory:6 countries(15 factories)



### **Canadian Solar Group's Vertically-integrated Business Model**



### **Organizational Structure**

## Identical structure as a typical J-REIT Our revenue is derived from rent income of solar energy projects



### **ESG Initiatives: Environment**

In consideration of the environment, CSIF and the Sponsor contributes to the utilization of renewable energy through renewable energy investments

#### Incorporate measures to reduce environmental impact from manufacturing solar panels

• The Canadian Solar Group is focused on reducing the environmental impact from solar panel manufacturing processes such as greenhouse gases and industrial waste water.



#### Environmentally-conscious development and operation of CS Daisen-cho Power Plant

Given that Mount Daisen located near CS Daisen-cho Power Plant owned by CSIF, is in close
proximity to an ecosystem ric