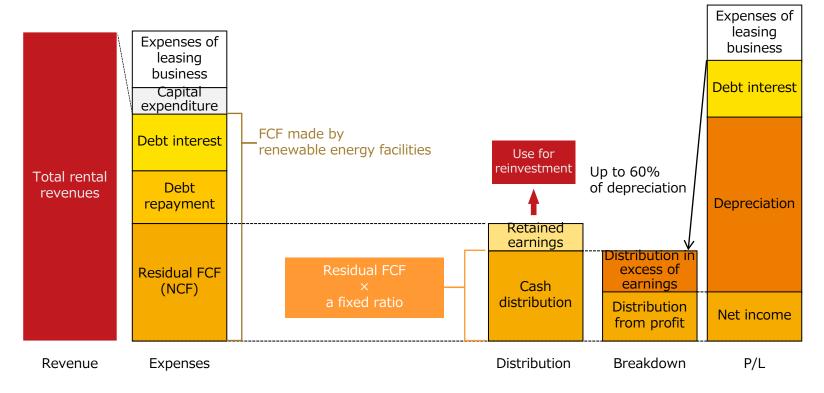

--------|
| Variable rent | (Monthly actual energy output × $(100 - Y)\%$ × FIT purchase price) – Basic rent                   |

- Even if actual energy output is lower than projected energy output (P50), the operator will be able to receive basic rent from lessee
- If actual energy output exceeds 70% of projected energy output (P50), possible to obtain variable rent

#### Diagram of rent structure



## Stable and Balanced Cash Flow Distribution Policy Supported by FIT System

Cash distributions to CSIF's unitholders for each fiscal period are calculated by multiplying the residual free cash flow ("NCF"), which refers to free cash flow ("FCF") minus debt interest payments, by a fixed ratio, which is determined by CSIF for each fiscal period.

Image of distribution in excess of earnings



Note: The chart above is presented solely to facilitate a general understanding of the mechanism for cash distributions, and does not represent the ratio of our rental revenues or cash distributions in excess of retained earnings. CSIF may decide not to make any amount of cash distributions in excess of retained earnings for a particular fiscal period, based on a consideration of factors such as economic or renewable energy market conditions or financial conditions, among other factors, after taking into account of our financial situation and alternative uses of cash, such as the execution of repair plans and capital expenditures, the repayment of borrowings and project acquisition opportunities. We may, in place of making cash distributions in excess of retained earnings, decide to acqu