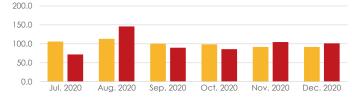

### **Portfolio Performance**

**7**<sup>th</sup> FP actual energy output ÷ projected energy output = 98.59% (Full year of 2020: 99.07%)

#### Energy output by project

#### S-20 CS Marumori-machi Power Plant

(MWh)

300.0

200.0