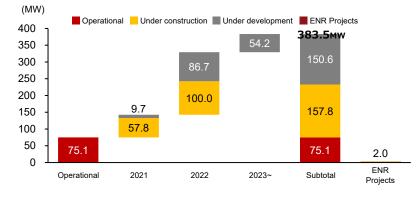

ble distribution payout by utilizing distributions in excess of earnings



DPU (excl. distributions in excess of earnings)

Per unit distrinitions in excess of earnings

(Note) Figures for the 8<sup>th</sup>~10<sup>th</sup> Fiscal Period are forecasts and are subject to change. They do not represent guaranteed distribution amounts.



### **External Growth Strategy (Sponsor Pipeline)**

(the numbers are as of the end of Dec. 2020)

# Target to achieve ¥100Bn in asset size in medium term by mainly acquiring assets from sponsor pipeline

#### Sponsor portfolio snapshot

FIT purchase price range: Mostly ¥32~¥40/kWh Fully taking advantage of vertically-integrated model to actively develop new projects with lower FIT price



#### Operational start year and status of sponsor portfolio assets





Source: Compiled by the Asset Manager based on disclosures by Canadian Solar Projects K.K.

Note: Total panel output of ENR projects are based on development plans as of December 31, 2020. Forecasted output and actual output may differ. Licenses and permits for ENR project development may not be completed and there is no assurance that these projects will reach completion nor be ready for commercial operation. With respect to these ENR projects, CSIF has been granted Exclusive Negotiation Rights from project development. As at December 31, 2020, the sponsor does not retain ownership of these projects and there is a likelihood that the sponsor will not acquire the project among other reasons. As at December 31, 2020, CSIF does not intend to acquire these projects and there is no assuran