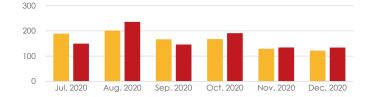

### **Portfolio Performance**

**7**<sup>th</sup> FP actual energy output ÷ projected energy output = 98.59% (Full year of 2020: 99.07%)

#### Energy output by project

### **Portfolio Performance**

(MWh)

(MWh)

(MWh)

75 50 25

S-17 CS Daisen-cho Power Plant (A&B)

4,000.0 3,000.0 2,000.0 1,000.0 0.0 Jul. 2020 Aug. 2020 Sep. 2020 Oct. 2020 Nov. 2020 Dec. 2020

S-19 CS Misato-machi Power Plant