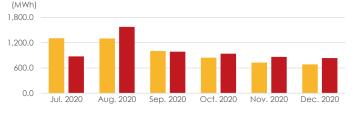

### **Portfolio Performance**

**7**<sup>th</sup> FP actual energy output ÷ projected energy output = 98.59% (Full year of 2020: 99.07%)

#### Energy output by project

### **Portfolio Performance**

(MWh)

(MWh)

(MWh)

75 50 25

S-17 CS Daisen-cho Power Plant (A&B)

4,000.0 3,000.0 2,000.0 1,000.0 0.0 Jul. 2020 Aug. 2020 Sep. 2020 Oct. 2020 Nov. 2020 Dec. 2020

S-19 CS Misato-machi Power Plant