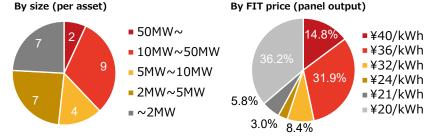

## Asset List (1) – Power Plant Data, Valuation and etc.

| No.  | Project name                                     | Location                  | FIT<br>Price<br>(yen) | Acquisition Date | FIT Expiration                         | Land Rights                            | Acquisition<br>Price<br>(million<br>yen) | Valuation<br>Price (million<br>yen) (Note) | Portfolio % | Panel Output<br>(kW) |
|------|--------------------------------------------------|---------------------------|-----------------------|------------------|----------------------------------------|----------------------------------------|------------------------------------------|--------------------------------------------|-------------|----------------------|
| S-01 | CS Shibushi-shi Power Plant                      | Shibushi-shi, Kagoshima   | 40                    | Oct. 31, 2017    | Sep. 16, 2034                          | Ownership                              | 540                                      | 504                                        | 1.03        | 1,224.00             |
| S-02 | CS Isa-shi Power Plant                           | Isa-shi, Kagoshima        | 40                    | Oct. 31, 2017    | Jun. 8, 2035                           | Lease-hold                             | 372                                      | 334                                        | 0.68        | 931.77               |
| S-03 | CS Kasama-shi Power Plant                        | Kasama-shi, Ibaraki       | 40                    | Oct. 31, 2017    | Jun. 25, 2035                          | Ownership/Easement                     | 907                                      | 972                                        | 1.99        | 2,127.84             |
| S-04 | CS Isa-shi Dai-ni Power Plant                    | Isa-shi, Kagoshima        | 36                    | Oct. 31, 2017    | Jun. 28, 2035                          | Lease-hold                             | 778                                      | 695                                        | 1.42        | 2,013.99             |
| S-05 | CS Yusui-cho Power Plant                         | Aira-gun, Kagoshima       | 36                    | Oct. 31, 2017    | Aug. 20, 2035                          | Lease-hold                             | 670                                      | 599                                        | 1.23        | 1,749.30             |
| S-06 | CS Isa-shi Dai-san Power Plant                   | Isa-shi, Kagoshima        | 40                    | Oct. 31, 2017    | Sep. 15, 2035                          | Lease-hold                             | 949                                      | 859                                        | 1.76        | 2,225.08             |
| S-07 | CS Kasama-shi Dai-ni Power Plant                 | Kasama-shi, Ibaraki       | 40                    | Oct. 31, 2017    | Sep. 23, 2035                          | Lease-hold                             | 850                                      | 845                                        | 1.73        | 2,103.75             |
| S-08 | CS Hiji-machi Power Plant                        | Hayami-gun, Oita          | 36                    | Oct. 31, 2017    | Oct. 12, 2035                          | Lease-hold                             | 1,029                                    | 922                                        | 1.89        | 2,574.99             |
| S-09 | CS Ashikita-machi Power Plant                    | Ashikita-gun, Kumamoto    | 40                    | Oct. 31, 2017    | Dec. 10, 2035                          | Lease-hold                             | 989                                      | 903                                        | 1.85        | 2,347.80             |
| S-10 | CS Minamishimabara-shi Power Plant (East & West) | Shimabara-shi, Nagasaki   | 40                    | Oct. 31, 2017    | Dec. 24, 2035 (E)<br>Jan. 28, 2036 (W) | Lease-hold                             | 1,733                                    | 1,682                                      | 3.44        | 3,928.86             |
| S-11 | CS Minano-machi Power Plant                      | Chichibu-gun, Saitama     | 32                    | Oct. 31, 2017    | Dec. 6, 2036                           | Ownership                              | 1,018                                    | 1,061                                      | 2.17        | 2,448.60             |
| S-12 | CS Kannami-cho Power Plant                       | Tagata-gun, Shizuoka      | 36                    | Oct. 31, 2017    | Mar. 2, 2037                           | Surface rights                         | 514                                      | 526                                        | 1.08        | 1,336.32             |
| S-13 | CS Mashiki-machi Power Plant                     | Kamimashiki-gun, Kumamoto | 36                    | Oct. 31, 2017    | Jun. 1, 2037                           | Ownership/Easement                     | 19,751                                   | 20,385                                     | 41.70       | 47,692.62            |
| S-14 | CS Koriyama-shi Power Plant                      | Koriyama-shi, Fukushima   | 32                    | Feb. 1, 2018     | Sep. 15, 2036                          | Ownership/Easement                     | 246                                      | 237                                        | 0.48        | 636.00               |
| S-15 | CS Tsuyama-shi Power Plant                       | Tsuyama-shi, Okayama      | 32                    | Feb. 1, 2018     | Jun. 29, 2037                          | Ownership                              | 746                                      | 724                                        | 1.48        | 1,930.50             |
| S-16 | CS Ena-shi Power Plant                           | Ena-shi, Gifu             | 32                    | Sep. 6, 2018     | Sep. 12, 2037                          | Surface rights                         | 757                                      | 775                                        | 1.59        | 2,124.20             |
| S-17 | CS Daisen-cho Power Plant (A) (B)                | Saihaku-gun, Tottori      | 40                    | Sep. 6, 2018     | Aug. 9, 2037                           | Surface rights/Lease-<br>hold/Easement | 10,447                                   | 10,046                                     | 20.55       | 27,302.40            |
| S-18 | CS Takayama-shi Power Plant                      | Takayama-shi, Gifu        | 32                    | Sep. 6, 2018     | Oct. 9, 2037                           | Ownership/Easement                     | 326                                      | 315                                        | 0.64        | 962.28               |
| S-19 | CS Misato-machi Power Plant                      | Kodama-gun, Saitama-ken   | 32                    | Mar. 1, 2019     | Mar. 26, 2037                          | Ownership                              | 470                                      | 447                                        | 0.91        | 1,082.00             |
| S-20 | CS Marumori-machi Power Plant                    | Igu-gun, Miyagi           | 36                    | Mar. 29, 2019    | Jul. 12, 2038                          | Surface rights/Easement                | 850                                      | 800                                        | 1.64        | 2,194.50             |
| S-21 | CS Izu-shi Power Plant                           | Izu-shi, Shizuoka         | 36                    | Nov. 29, 2019    | Nov. 29, 2038                          | Surface rights                         | 4,569                                    | 4,383                                      | 8.97        | 10,776.80            |
| S-22 | CS Ishikari Shinshinotsu-mura Power Plant        | Ishikari-gun, Hokkaido    | 24                    | Sep. 28, 2020    | Jul. 15, 2039                          | Ownership                              | 680                                      | 666                                        | 1.36        | 2,384.64             |
| S-23 | CS Osaki-shi Kejonuma Power Plant                | Osaki-shi, Kejonuma       | 21                    | Sep. 28, 2020    | Jul. 21, 2039                          | Ownership                              | 208                                      | 205                                        | 0.42        | 954.99               |
|      |                                                  | Tc                        | otal                  |                  |                                        |                                        | 49,405                                   | 48,890                                     | 100.00      | 123,054.11           |