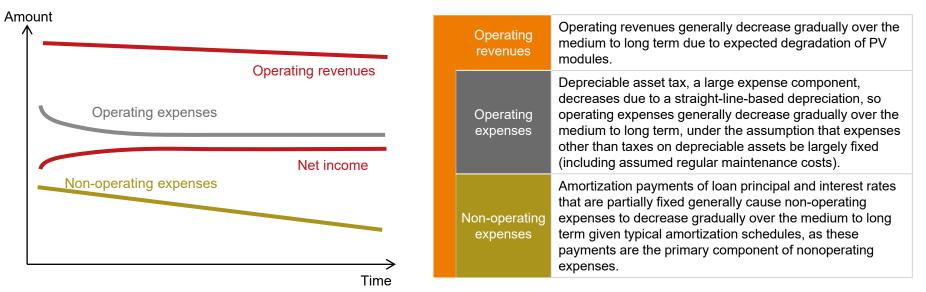

| FP                                                                    | 3rd                                                                                                                   | 4th                                                                                                                                                                                                                                                                                                                                                                                                                                                     | 5th                                                                                                                                                   | 6th                                                                                                                                                                                                                                                                                                                                                                                                                                 | 7th                                                                                                                                                                                                                                                                                 |
|-----------------------------------------------------------------------|-----------------------------------------------------------------------------------------------------------------------|---------------------------------------------------------------------------------------------------------------------------------------------------------------------------------------------------------------------------------------------------------------------------------------------------------------------------------------------------------------------------------------------------------------------------------------------------------|-------------------------------------------------------------------------------------------------------------------------------------------------------|-------------------------------------------------------------------------------------------------------------------------------------------------------------------------------------------------------------------------------------------------------------------------------------------------------------------------------------------------------------------------------------------------------------------------------------|-------------------------------------------------------------------------------------------------------------------------------------------------------------------------------------------------------------------------------------------------------------------------------------|
| No. of days of<br>implementation                                      | 8                                                                                                                     | 48                                                                                                                                                                                                                                                                                                                                                                                                                                                      | 13                                                                                                                                                    | 71                                                                                                                                                                                                                                                                                                                                                                                                                                  | 2                                                                                                                                                                                                                                                                                   |
| No. of implementation<br>at CSIF power plants                         | 12                                                                                                                    | 117                                                                                                                                                                                                                                                                                                                                                                                                                                                     | 21                                                                                                                                                    | 249                                                                                                                                                                                                                                                                                                                                                                                                                                 | 1                                                                                                                                                                                                                                                                                   |
| Estimated rent income<br>decrease<br>(thousand Yen)                   | ¥3,833                                                                                                                | ¥32,545                                                                                                                                                                                                                                                                                                                                                                                                                                                 | ¥3,750                                                                                                                                                | ¥58,130                                                                                                                                                                                                                                                                                                                                                                                                                             | ¥95                                                                                                                                                                                                                                                                                 |
| Ratio of estimated rent<br>income decrease to<br>rent income forecast | 0.21%                                                                                                                 | 1.54%                                                                                                                                                                                                                                                                                                                                                                                                                                                   | 0.17%                                                                                                                                                 | 2.47%                                                                                                                                                                                                                                                                                                                                                                                                                               | 0.004%                                                                                                                                                                                                                                                                              |
| Current situation of<br>curtailment<br>and<br>impacts on CSIF         | <ul> <li>Kyushu Electric Power<br/>commenced<br/>curtailment in October<br/>2018 in the 3<sup>rd</sup> FP.</li> </ul> | <ul> <li>In the 4<sup>th</sup> FP, despite<br/>the high frequency of<br/>curtailment from<br/>March to May, actual<br/>power generation<br/>exceeded forecasted<br/>amounts. Hence,<br/>impact to CSIF's<br/>performance was<br/>limited.</li> <li>In the 4th FP, no<br/>curtailments occurred<br/>after May 13 because<br/>inspections at the<br/>nuclear power plants<br/>commenced, and<br/>electric power<br/>demand rose in<br/>summer.</li> </ul> | In the 5 <sup>th</sup> FP, the CSIF's facilities were again subject to curtailment from October 13, 2019, but the impact remained limited for the FP. | <ul> <li>In the 6<sup>th</sup> FP, the curtailment had seemed to have minor impacts in view of ongoing regular inspections of the nuclear power plants, measures against terrorist attacks.</li> <li>However, the impact of curtailment increased in the 6<sup>th</sup> FP due the increase of the number of PV power plants in Kyushu region and decrease in electricity demand by the current situation with COVID-19.</li> </ul> | <ul> <li>In the y rin, the curtailment had seemed to have minor impacts in view of ongoing regular inspections of the nuclear power plants and measures against terrorist attacks.</li> <li>Strong electricity demand in November and December 2020 due to cold weather.</li> </ul> |