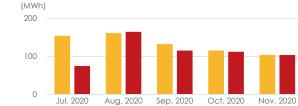

### **Portfolio Performance**

(MWh)

(MWh)

(MWh)

#### S-05 CS Yusui-cho

S-07 CS Kasama-shi Dai-ni Power Plant

300 200 100 0 Aug. 2020 Sep. 2020 Nov. 2020 Jul. 2020 Oct. 2020 Dec. 2020 S-06 CS Isa-shi Dai-san Power Plant

S-08 CS Hiji-machi

(MWh) 300

200 100 0 Jul. 2020 Aug. 2020 Sep. 2020 Oct. 2020 Nov. 2020 Dec. 2020