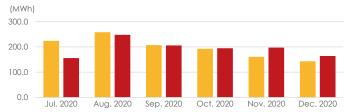

### **Portfolio Performance**

**7**<sup>th</sup> FP actual energy output ÷ projected energy output = 98.59% (Full year of 2020: 99.07%)

#### Energy output by project

### **Portfolio Performance**

(MWh)

(MWh)

(MWh)