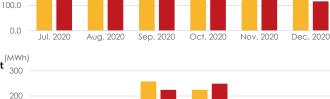

### **Portfolio Performance**

**7**<sup>th</sup> FP actual energy output ÷ projected energy output = 98.59% (Full year of 2020: 99.07%)

#### Energy output by project

### **Portfolio Performance**

(MWh)

(MWh)

(MWh)

#### S-05 CS Yusui-cho

S-07 CS Kasama-shi Dai-ni Power Plant

300 200 100 0 Aug. 2020 Sep. 2020 Nov. 2020 Jul. 2020 Oct. 2020 Dec. 2020 S-06 CS Isa-shi Dai-san Power Plant

S-08 CS Hiji-machi

(MWh) 300

200 100 0 Jul. 2020 Aug. 2020 Sep. 2020 Oct. 2020 Nov. 2020 Dec. 2020