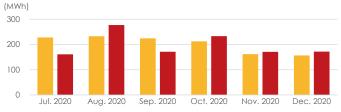

### **Portfolio Performance**

**7**<sup>th</sup> FP actual energy output ÷ projected energy output = 98.59% (Full year of 2020: 99.07%)

#### Energy output by project

### **Portfolio Performance**

(MWh)

(MWh)

(MWh)

#### S-05 CS Yusui-cho

S-07 CS Kasama-shi Dai-ni Power Plant

300 200 100 0 Aug. 2020 Sep. 2020 Nov. 2020 Jul. 2020 Oct. 2020 Dec. 2020 S-06 CS Isa-shi Dai-san Power Plant

S-08 CS Hiji-machi

(MWh) 300

200 100 0 Jul. 2020 Aug. 2020 Sep. 2020 Oct. 2020 Nov. 2020 Dec. 2020