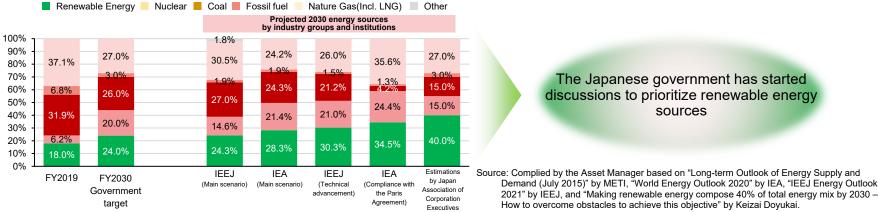

utput 123.0MW)                                                                                      |
| March 8, 2021      | Follow-on Offering<br>Acquisition of 2 power plants (AUM: 25 power plants, total acquisition price JPY80.0Bn and total panel output 183.9MW)                                                                |

-

THHILL



### **Renewable Energy Market in Japan**

#### Ratio of renewables in Japan's energy mix

- The 2030 energy mix was devised in 2015 under the current Strategic Energy Plan. Discussions on the Sixth Strategic Energy Plan which will determine the renewable energy electricity target have already started.
- The Japanese government intends to make renewable energy compose a larger share of the energy mix. Renewable energy is expected to continue growing.



#### Breakdown of greenhouse emissions in Japan

- Carbon emissions from electricity production makes up 35.7% of total carbon emissions in Japan.
- Renewable energy is expected to contribute towards lowering Japan's carbon emissions as it prepares to achieve the 2050 Zero Carbon declaration by the Suga Cabinet.

Se CanadianSolar

44





Source: Compiled by CSAM based on information on the Ministry of Environment's website.

## Disclaimer

- This document has been prepared to provide information, and is not for soliciting and inviting investments in or recommending transaction of certain products. We request investors to make investments with their own responsibility and judgment.
- This document does not constitute a disclosure document or a management report based on the Financial Ins